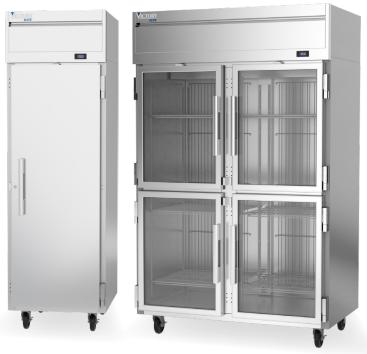

Victory Elite® available in refrigerator and freezer models, with solid or glass doors, in full or half door configuration.

## **KEY FEATURES**

- High performance refrigeration system with an electronic control
- Hot gas condensate evaporator
- Coated Evaporator Coil, Located Out of The Food Zone
- Snap-in, Magnetic Door Gaskets With a 2 Year Warranty
- Heavy-Duty Cam Lift Hinges with lifetime warranty