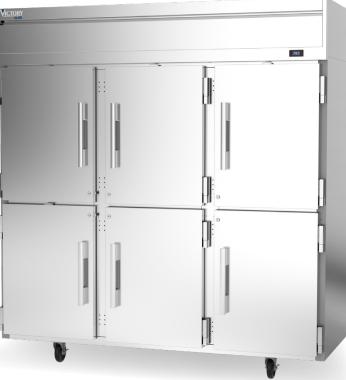

Victory Elite® available in refrigerator and freezer models, with solid or glass doors, in full or half door configuration.