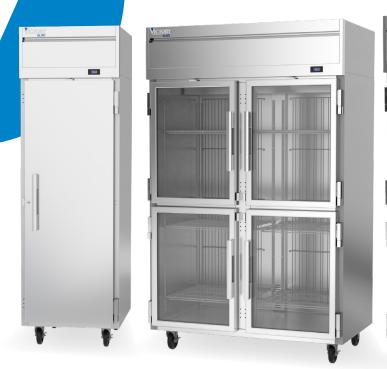

Victory Elite® available in refrigerator and freezer models, with solid or glass doors, in full or half door configuration.

## **KEY FEATURES**

- High performance refrigeration system with an electronic control
- Hot gas condensate evaporator
- Coated Evaporator Coil, Located Out of The Food Zone
- Snap-in, Magnetic Door Gaskets With a 2 Year Warranty
- Heavy-Duty Cam Lift Hinges with lifetime warranty