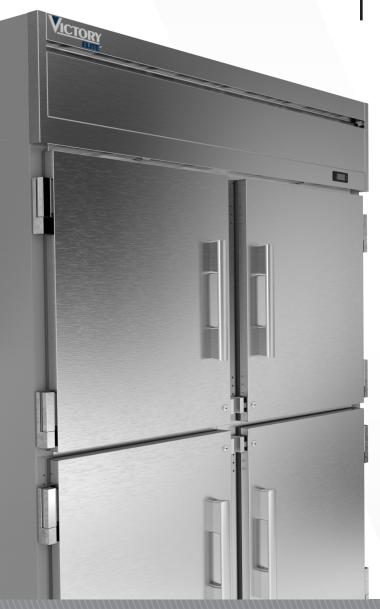

Victory Elite® available in refrigerator and freezer models, with solid or glass doors, in full or half door configuration.

## **KEY FEATURES**

- High performance refrigeration system with an electronic control
- Hot gas condensate evaporator
- Coated Evaporator Coil, Located Out of The Food Zone
- Snap-in, Magnetic Door Gaskets With a 2 Year Warranty
- Heavy-Duty Cam Lift Hinges with lifetime warranty