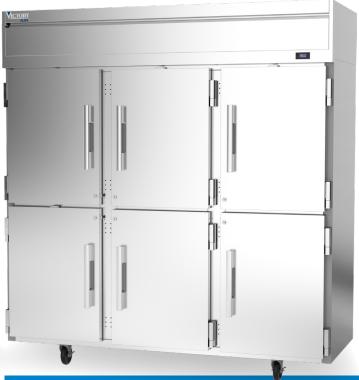

Victory Elite® available in refrigerator and freezer models, with solid or glass doors, in full or half door configuration.

## **KEY FEATURES**

- High performance refrigeration system with an electronic control
- Hot gas condensate evaporator
- Coated Evaporator Coil, Located Out of The Food Zone
- Snap-in, Magnetic Door Gaskets With a 2 Year Warranty
- Heavy-Duty Cam Lift Hinges with lifetime warranty