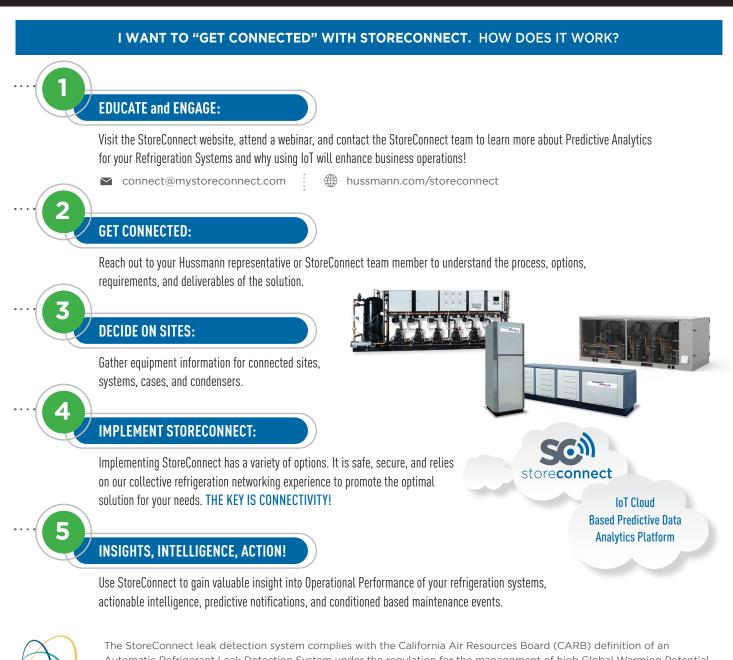

## HUSSMANN®

romannhranhl

Amara

# storeconnect

## **Powering Innovation** for the Connected Commercial Refrigeration World

## Changing the Game in Retail Services by Maximizing Operational Equipment Health

#### MAXIMIZE YOUR SYSTEM UPTIME AND LONGEVITY WHILE REDUCING SERVICE COSTS

#### STORECONNECT IoT MODEL

#### STORECONNECT IOT FOR REFRIGERATION SYSTEMS

- Maximize store uptime by providing real-time, actionable intelligence to perform refrigeration maintenance in a predictive, proactive approach.

30 20 2

- Onboard analytics reduces system service costs and increases longevity while delivering optimal energy efficiency for peak performance.
- Available as a kit and integrated option direct from the factory for Hussmann Protocol, Proto-Aire EZ, and Parallel Racks.

## Right Data. Right Analyses. Right Place. Right Time.

Optimize Your Commercial Refrigeration Equipment, Reduce Your Down Time, and Save Money.

Automatic Refrigerant Leak Detection System under the regulation for the management of high Global Warming Potential (GWP) refrigerants for stationary sources. The CARB regulation states mandatory leak inspections every 90 days on medium size charge systems can be waived if an automatic leak detection system is present.